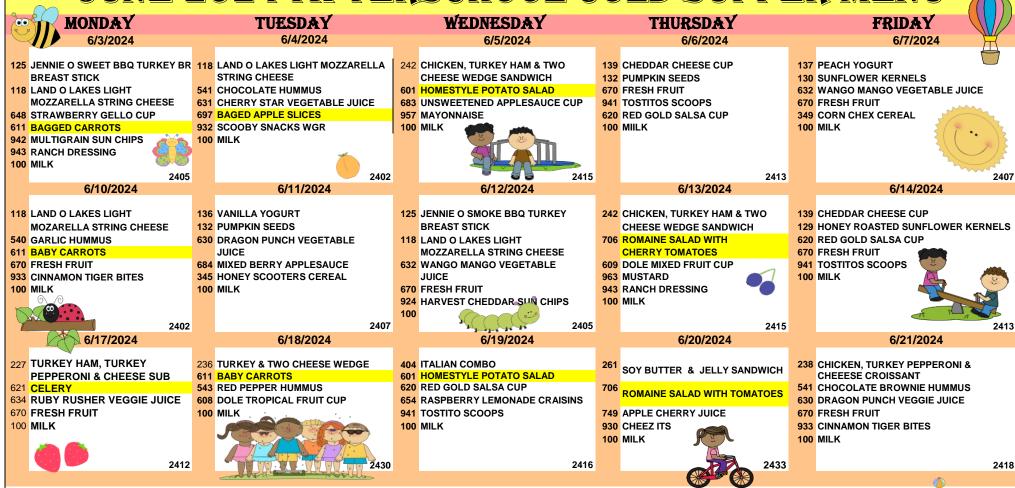

## JUNE 2024 AFTERSCHOOL COLD SUPPER MENU

## FIRST IN FIRST OUT: MEALS LEFT OVER TODAY WILL BE SERVED TOMORROW

Nutritional Development Services - Archdiocese of Philadelphia

**MENU SUBJECT TO CHANGE** 

222 North 17th Street, Philadelphia, PA 19103