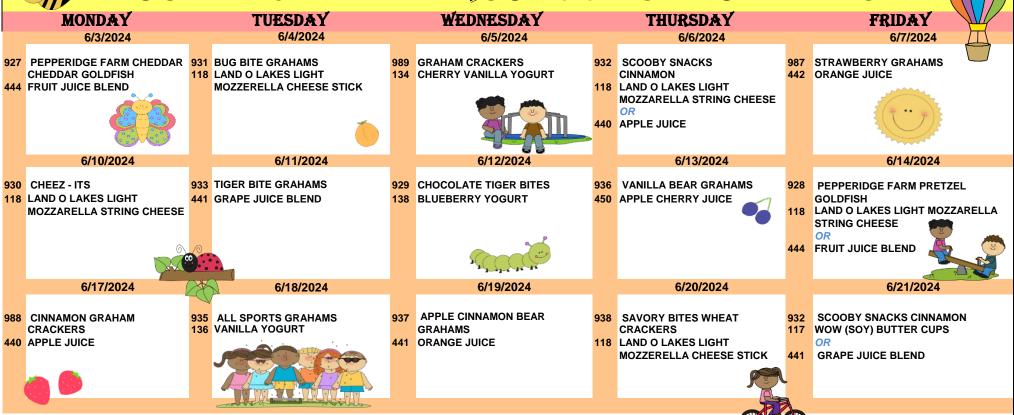

## JUNE 2024 AFTERSCHOOL SNACK MENU

## HAVE A HAPPY AND HEALTHY SUMMER!

Healthy Grains! All items are 100% whole or whole grain rich products.

## FIRST IN FIRST OUT: MEALS LEFT OVER TODAY WILL BE SERVED TOMORROW

Nutritional Development Services - Archdiocese of Philadelphia 222 North 17th Street, Philadelphia, PA 19103

Phone: 215-895-3470, OPTION 4 - FAX: 215-895-0832

Milk Variety includes Skim White Milk, 1 % White Milk, Skim Chocolate Milk, Skim Strawberry Milk and Skim Lactose Free Milk REMINDER: Water must be OFFERED every day! WG=WHOLE GRAIN

**MENU SUBJECT TO CHANGE** 